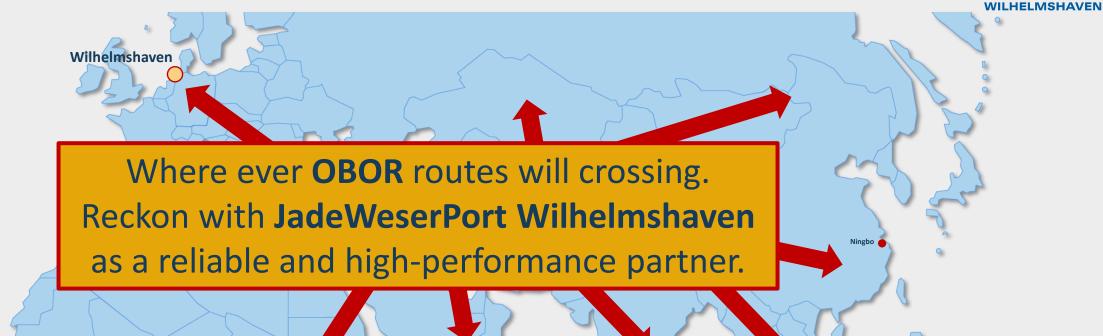

18m water

depth LAT

freight village with settlement plots rail connection marshalling yard intermodal terminal tugboat harbour container storage cold store & border inspection post truck service centre project pier patrol station short sea deep sea office centre customs

clearance

- JadeWeserPort Wilhelmshaven
- Germany's only deep
  water container port
- 120 ha industrial zone for international settlements
- Freight village with perfect transport links

### One Belt One Road JadeWeserPort Wilhelmshaven



Currently 20ha reserved for Chinese investors

#### JadeWeserPort Wilhelmshaven

- Germany's only deep water container port
- 120 ha industrial zone for international settlements
- Freight village with perfect transport links







12

# **One Belt One Road**



**JADEWESERPORT** 



# **One Belt One Road**