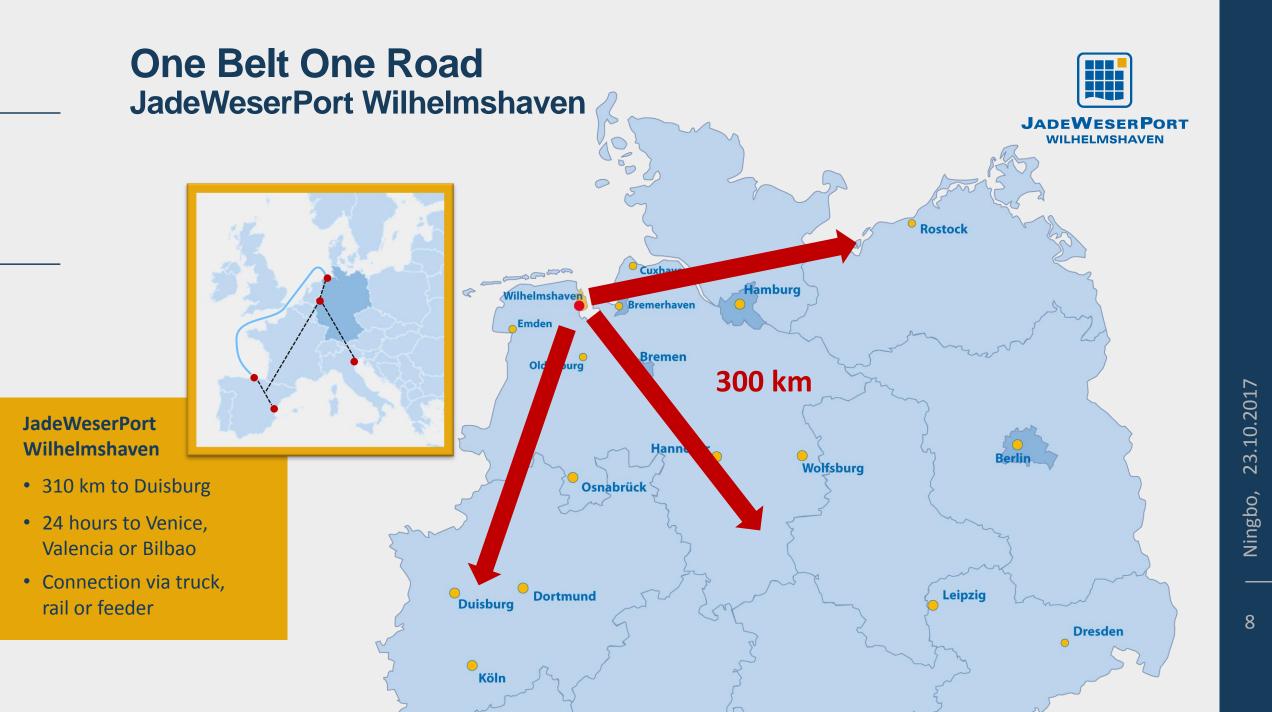

### One Belt One Road JadeWeserPort Wilhelmshaven

motorway

18m water

depth LAT

freight village with settlement plots rail connection marshalling yard intermodal terminal tugboat harbour container storage cold store & border inspection post truck service centre project pier patrol station short sea deep sea office centre customs

clearance

- JadeWeserPort Wilhelmshaven
- Germany's only deep
  water container port
- 120 ha industrial zone for international settlements
- Freight village with perfect transport links

#### JadeWeserPort Wilhelmshaven

- Germany's only deep water container port
- 120 ha industrial zone for international settlements
- Freight village with perfect transport links

12