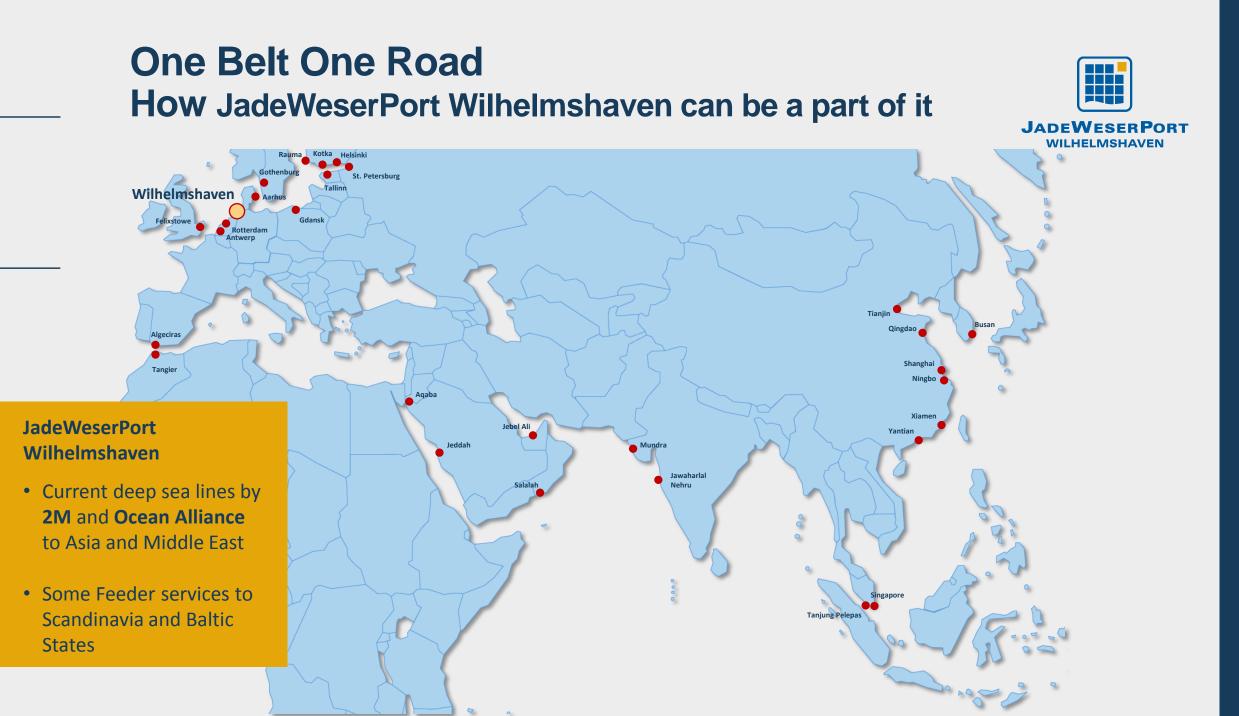

#### JadeWeserPort Wilhelmshaven

- Germany's only deep water container port
- 120 ha industrial zone for international settlements
- Freight village with perfect transport links

12