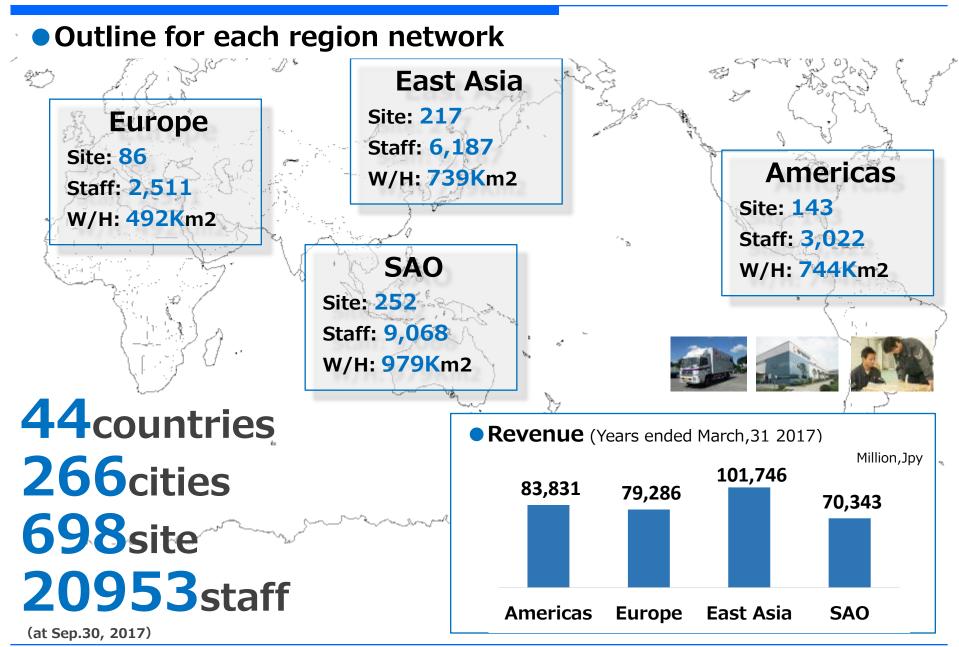

## Nippon Express Strategy for One Belt One Road

Nippon Express East Asia Region June .13, 2018

## 1. Nippon Express, General Information



(Nippon Express HQ building)

#### Company Outline

- Name: Nippon Express Co.,Ltd.
- Address: Higashi-shimbashi 1-9-3, Minato-ku, Tokyo
- Established: Oct.1, 1937
- Paid in Capital: 70,175 million yen
- **Business:** Land Transportation / Ocean / Railway / Warehouse / Security/ Air-forwarding / Heavy Haulage and Construction / Travel / Customs Clearance and etc.

# Facts at a Glance

#### Staff 70,092employees (consolidated)

## warehouse

**2.9**million m2



NIPPON EXPRESS

(Japan, non-consolidated)



Vehicle 18,369trucks (Japan, non-consolidated)

#### Sales 1,864billion yen (consolidated)



#### 2. Global network (except Japan)





## 3. EAST ASIA region (EA), Nippon Express **(()** NIPPON EXPRESS

#### Organization Chart in East Asia Region



|              | г              |                        |                           |                         |                                         |                         |                       |                                              |                              | <b>I</b>                   |                                            |                         |                       |                                  |                                     |                                              | <u> </u>                        |                      |                                              |                                              |  |